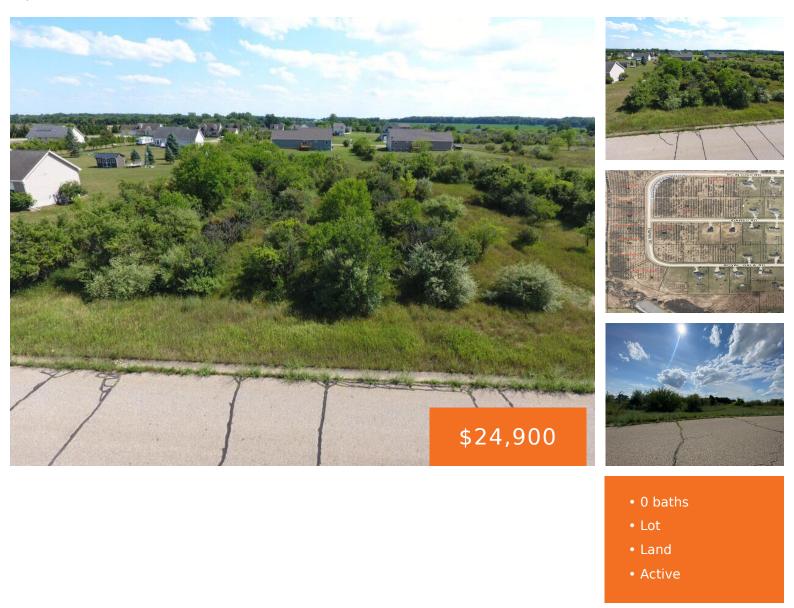

#### 8095, MCINTOSH, ST. JOHNS, MI, 48879

https://tuckerbenner.com

### **Basics**

Category: Land Status: Active Lot size: 0.95 sq ft Lot Size Acres: 0.95 acres Type: Lot Bathrooms: 0 baths Subdivision Name: Orchard Estates County: Clinton