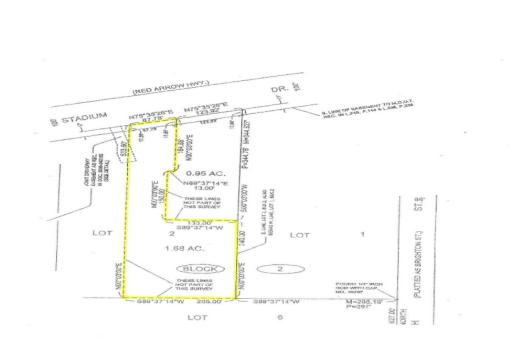

# 8095, STADIUM, KALAMAZOO, MI, 49009

https://tuckerbenner.com

\$129,900

Opportunity to build or relocate your business to Oshtemo! The 1.68 acres gives you enough space to build an office, or a couple duplexes or both! See the attached survey and start planning.

### **Basics**

Category: Land Type: Multi-Family

Status: Active Bathrooms: 0 baths

Lot size: 1.68 sq ft Lot Size Acres: 1.68 acres

County: Kalamazoo