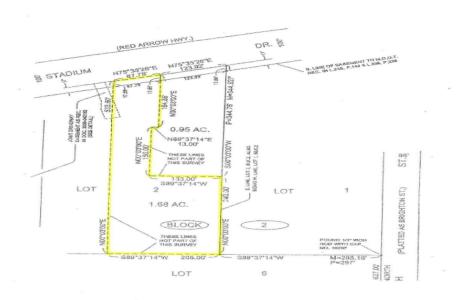

## 8095, STADIUM, KALAMAZOO, MI, 49009

https://tuckerbenner.com

\$129,900

Opportunity to build or relocate your business to Oshtemo! The 1.68 acres gives you enough space to build an office, or a couple duplexes or both! See the attached survey and start planning.

## Basics

Category: Land Status: Active Lot size: 1.68 sq ft County: Kalamazoo Type: Commercial Land Bathrooms: 0 baths Lot Size Acres: 1.68 acres