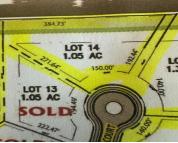

## Basics

Category: Land Status: Active Lot size: 1.05 sq ft Lot Size Acres: 1.05 acres Type: Acreage Bathrooms: 0 baths Subdivision Name: MYSTIC PINES 2 County: Kalamazoo

# **Amenities & Features**

Lot Features: Buildable, Cul-De-Sac, Sidewalk, Wooded