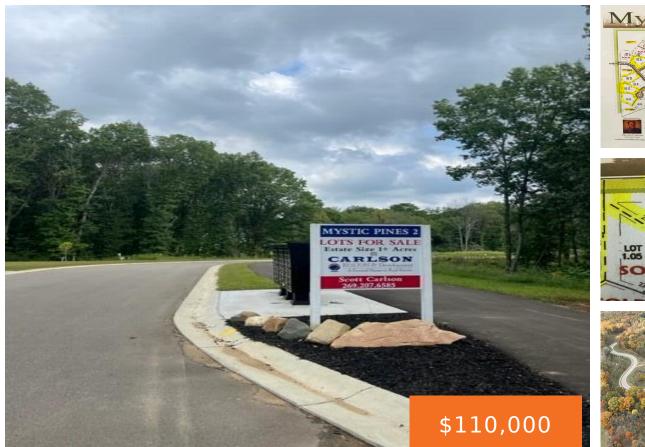

## 8108, MAJESTIC COURT, KALAMAZOO, MI, 49009

https://tuckerbenner.com

New phase of Mystic subdivision; Mystic Pines 2 in Texas Township offering 39 Beautiful 1 acre plus residential wooded lots. Nature abounds, including 12 acres of open space, parks and walking paths. Many lots conducive for walkout or daylight basements. Several gorgeous lots with pond view. Schools of choice available; Mattawan or Kalamazoo Schools. Contact [...]

## Basics

Category: Land Status: Active Lot size: 1.05 sq ft Lot Size Acres: 1.05 acres Type: Acreage Bathrooms: 0 baths Subdivision Name: MYSTIC PINES 2 County: Kalamazoo