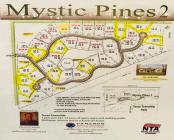

## 8108, MAJESTIC COURT, KALAMAZOO, MI, 49009

https://tuckerbenner.com

New phase of Mystic subdivision; Mystic Pines 2 in Texas Township offering 39 Beautiful 1 acre plus residential wooded lots. Nature abounds, including 12 acres of open space, parks and walking paths. Many lots conducive for walkout or daylight basements. Several gorgeous lots with pond view. Schools of choice available; Mattawan or Kalamazoo Schools. Contact [...]

## Basics

Category: Land Status: Active Lot size: 1.05 sq ft Lot Size Acres: 1.05 acres Type: Acreage Bathrooms: 0 baths Subdivision Name: MYSTIC PINES 2 County: Kalamazoo