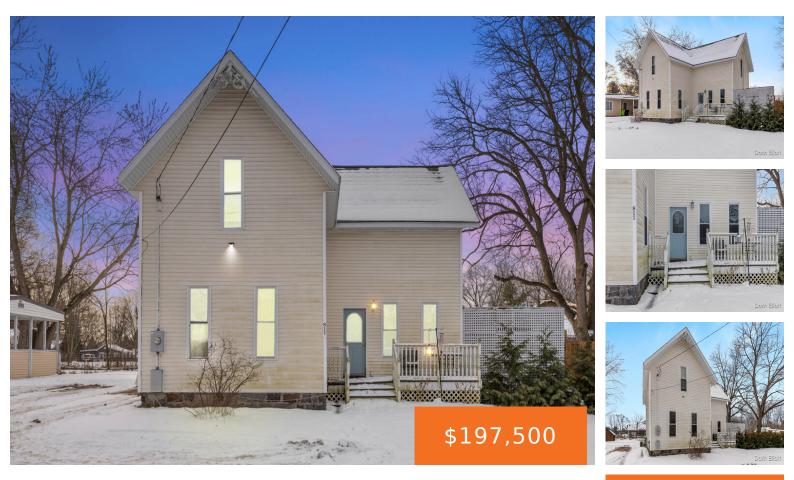

### 811, VAN DEINSE, GREENVILLE, MI, 48838

https://tuckerbenner.com

1880+ sq ft 3 Bed 2-story home in a desirable Greenville neighborhood on nearly large lot. Country kitchen with all appliances. Huge Living and dining room with outside access to deck and fenced in yard, Firepit area and plenty of private recreational space. Main floor Bedroom and Main floor laundry. Upper level boasts the original [...]