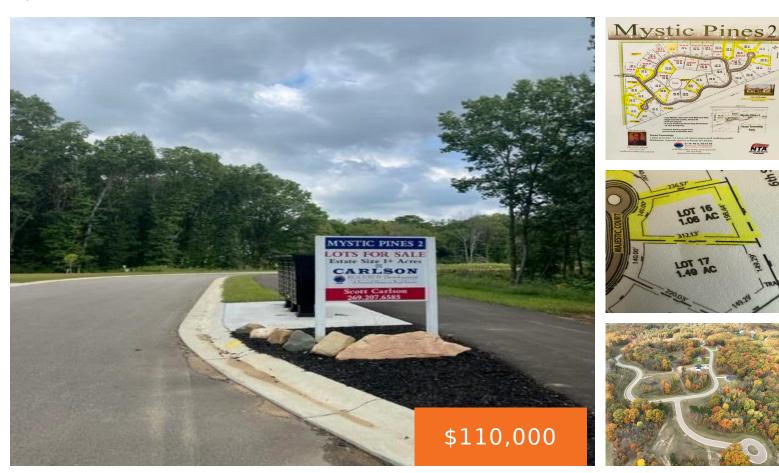

#### 8115, MAJESTIC COURT, KALAMAZOO, MI, 49009

https://tuckerbenner.com

New phase of Mystic subdivision; Mystic Pines 2 in Texas Township offering 39 Beautiful 1 acre plus residential wooded lots. Nature abounds, including 12 acres of open space, parks and walking paths. Many lots conducive for walkout or daylight basements. Several gorgeous lots with pond view. Schools of choice available; Mattawan or Kalamazoo Schools. Contact [...]

### **Basics**

Category: Land Status: Active Lot size: 1.06 sq ft Lot Size Acres: 1.06 acres Type: Acreage Bathrooms: 0 baths Subdivision Name: Mystic Pines 2 County: Kalamazoo