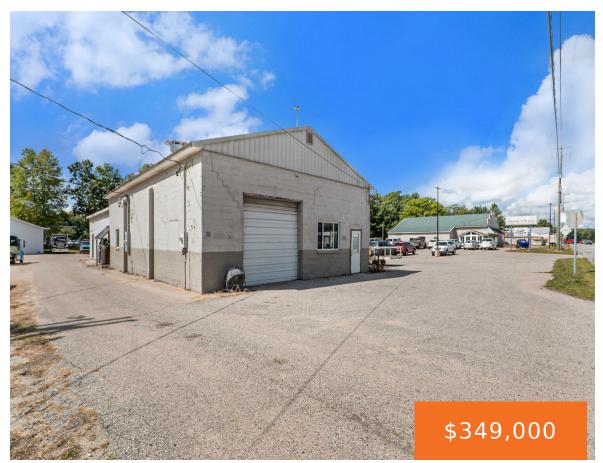

### 8115, MASON, NEWAYGO, MI, 49337

https://tuckerbenner.com

Prime property on Newaygo County's busiest roadways, at the junction of M37 and M82. Excellent Auto Repair Business, in operation and available for sale in addition to property. Excellent opportunity for Retail, Office, Medical, Restaurant or any other business that would benefit from consistent exposure. MDOT shows AADT in excess of 12,700 vehicles per day [...]

# **Basics**

Category: Commercial Sale

**Status:** Active

Lot size: 0.88 sq ft
Bathrooms Full: 1

Business Type: Auto Service

**Type:** Retail/Commercial

Bathrooms: 1 bath

Year built: 1960