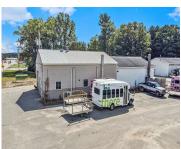

### 8115, MASON, NEWAYGO, MI, 49337

https://tuckerbenner.com









Prime property on Newaygo County's busiest roadways, at the junction of M37 and M82. Excellent Auto Repair Business, in operation and available for sale in addition to property. Excellent opportunity for Retail, Office, Medical, Restaurant or any other business that would benefit from consistent exposure. MDOT shows AADT in excess of 12,700 vehicles per day [...]

- 1 bath
- •

Retail/Commercial

- Commercial Sale
- Active



# **Basics**

Category: Commercial Sale

**Status:** Active

Lot size: 0.88 sq ft
Bathrooms Full: 1

Business Type: Auto Service

**Type:** Retail/Commercial

Bathrooms: 1 bath

Year built: 1960

Lot Size Acres: 0.88 acres

County: Newaygo



#### Call us now

Phone: (231)730-8781

Email: tuckerbennerteam@gmail.com

Address: 2747 Lakeshore Drive, Twin Lake, MI 49457