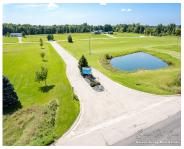

## 8116, TIMBER CREEK, FENWICK, MI, 48834

https://tuckerbenner.com

Lots are ready for new single family homes and range from 1.44 to 2.85 acre parcels and from \$13,500 to \$18,000. Crawl space foundations and accessory buildings are allowed. Modular/panelized construction homes are permitted. Manufactured/doublewide – title issued homes are not allowed. The Prairie Creek Development is governed by a private association and Building and [...]

# **Basics**

Lot size: 2.25 sq ft

Lot Size Acres: 2.25 acres

Category: Land Type: Acreage

**Status:** Active **Bathrooms: 0** baths

**Subdivision Name:** Prairie Creek Estates

County: Montcalm