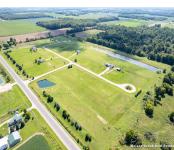

## 8116, TIMBER CREEK, FENWICK, MI, 48834

https://tuckerbenner.com

Lots are ready for new single family homes and range from 1.44 to 2.85 acre parcels and from \$13,500 to \$18,000. Crawl space foundations and accessory buildings are allowed. Modular/panelized construction homes are permitted. Manufactured/doublewide – title issued homes are not allowed. The Prairie Creek Development is governed by a private association and Building and [...]

# **Basics**

Lot size: 2.25 sq ft

Lot Size Acres: 2.25 acres

Category: Land Type: Acreage

**Status:** Active **Bathrooms: 0** baths

**Subdivision Name:** Prairie Creek Estates

County: Montcalm