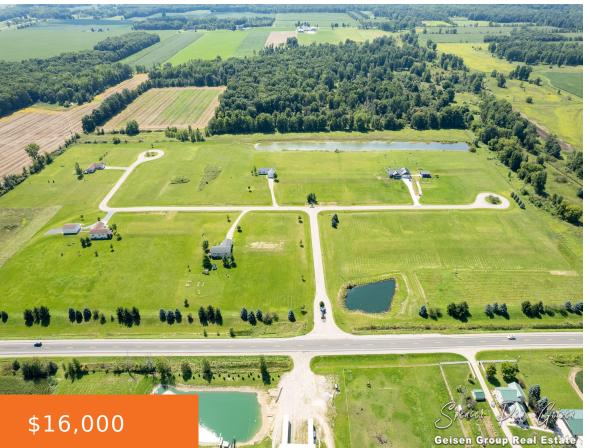

## 8116, TIMBER CREEK, FENWICK, MI, 48834

https://tuckerbenner.com

Lots are ready for new single family homes and range from 1.44 to 2.85 acre parcels and from \$13,500 to \$18,000. Crawl space foundations and accessory buildings are allowed. Modular/panelized construction homes are permitted. Manufactured/doublewide – title issued homes are not allowed. The Prairie Creek Development is governed by a private association and Building and [...]

# **Basics**

Lot size: 2.25 sq ft

Lot Size Acres: 2.25 acres

Category: Land Type: Acreage

**Status:** Active **Bathrooms: 0** baths

**Subdivision Name:** Prairie Creek Estates

County: Montcalm

## **Miscellaneous**

Road Surface Type: Paved CrossStreet: M57 / Carson City Rd

Listing Terms: Cash, Conventional

Call us now

Phone: (231)730-8781

Email: tuckerbennerteam@gmail.com

Address: 2747 Lakeshore Drive, Twin Lake, MI 49457