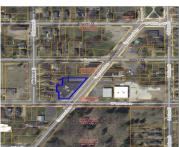

## 812, GREENWOOD, JACKSON, MI, 49203

https://tuckerbenner.com

City Owned, Commercially Zoned, Low Priced, Opportunity Zone property in the heart of the City Of Jackson, Michigan. Bring us your plans for this flat and cleared piece of vacant land with new growth trees. The street is reconstructed, the sidewalks are fresh and the street lights are modern and aesthetically pleasant. Water and Sewer [...]

## **Miscellaneous**

Road Surface Type: Paved CrossStreet: Morrell & Greenwood

**Listing Terms:** Cash, Other, Conventional