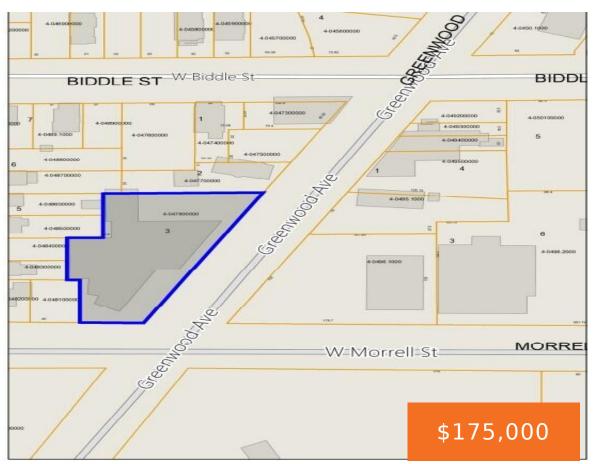

## 812, GREENWOOD, JACKSON, MI, 49203

https://tuckerbenner.com

City Owned, Commercially Zoned, Low Priced, Opportunity Zone property in the heart of the City Of Jackson, Michigan. Bring us your plans for this flat and cleared piece of vacant land with new growth trees. The street is reconstructed, the sidewalks are fresh and the street lights are modern and aesthetically pleasant. Water and Sewer [...]

## **Miscellaneous**

Road Surface Type: Paved CrossStreet: Morrell & Greenwood

**Listing Terms:** Cash, Other, Conventional