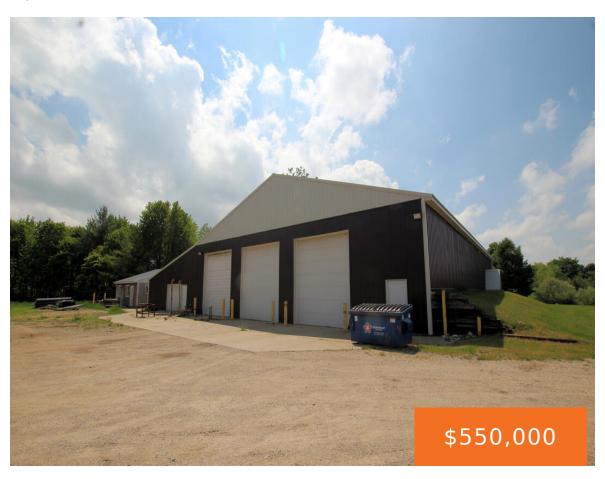

### 8121, M 20, HESPERIA, MI, 49421

https://tuckerbenner.com

A great opportunity to for many businesses...formerly the Herin Brothers Trucking Company...rests on 8.45 acres on the main drag between Hesperia and US 31. The property features a  $110 \times 70$  steel building (4 years old) which is heated and has a bathroom and has a pit for working on vehicles there is also a [...]

## **Basics**

Category: Commercial Sale

Status: Active Bathrooms: 4 baths

**Lot size: 8.45** sq ft **Year built:** 1984

Bathrooms Full: 4 Lot Size Acres: 8.45 acres

**Business Type:** Storage, Manufacturing **County:** Oceana

# **Building Details**

**Building Area Total: 10866** sq ft **Number Of Units Total:** 3

**Construction Materials:** Metal Siding Sewer: Septic System

StoriesTotal: 1 Roof: Metal

Number Of Buildings: 3