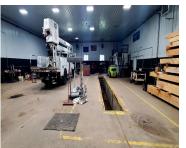

### 8121, M 20, HESPERIA, MI, 49421

https://tuckerbenner.com

A great opportunity to for many businesses...formerly the Herin Brothers Trucking Company...rests on 8.45 acres on the main drag between Hesperia and US 31. The property features a  $110 \times 70$  steel building (4 years old) which is heated and has a bathroom and has a pit for working on vehicles there is also a [...]

# **Building Details**

**Building Area Total: 10866** sq ft **Number Of Units Total:** 3

**Construction Materials:** Metal Siding Sewer: Septic System

StoriesTotal: 1 Roof: Metal

Number Of Buildings: 3