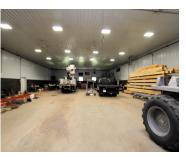

### 8121, M 20, HESPERIA, MI, 49421

https://tuckerbenner.com

A great opportunity to for many businesses...formerly the Herin Brothers Trucking Company...rests on 8.45 acres on the main drag between Hesperia and US 31. The property features a  $110 \times 70$  steel building (4 years old) which is heated and has a bathroom and has a pit for working on vehicles there is also a [...]

# **Building Details**

**Building Area Total: 10866** sq ft **Number Of Units Total:** 3

**Construction Materials:** Metal Siding Sewer: Septic System

StoriesTotal: 1 Roof: Metal

Number Of Buildings: 3