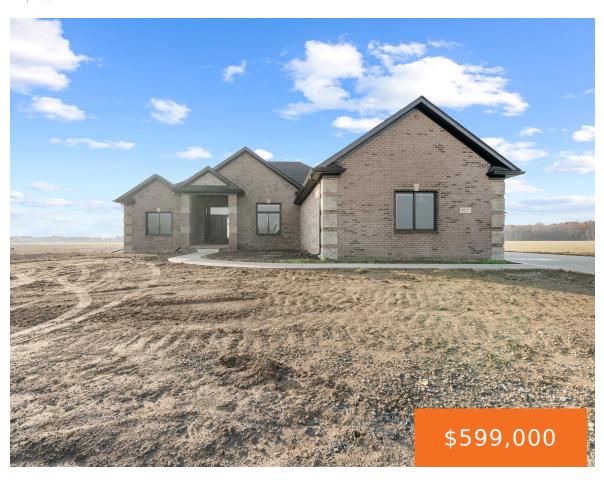

## 8127, HUNTERS RIDGE, NEWPORT, MI, 48166

https://tuckerbenner.com

The "Giovanna" floorplan is a 2-story home with an two-car attached garage. HOME NOT BUILT YET. Salesprice most commonly includes, but is not limited to Jeldwen or equivalent windows. Premium Architectural shingles, 8' poured basement wall height w/exterior waterproofing membrane & egress window, 90plus Energy efficient direct vent furnace, Custom maple or oak cabinets & [...]

- 4 beds
- 4 baths
- Single Family Residence
- Residential
- Activ
- 2400 sq ft

## **Basics**

Type: Single Family Residence Category: Residential

Status: Active Bedrooms: 4 beds

Bathrooms: 4 baths **Area: 2400** sq ft Year built: 2024 Lot size: 0.31 sq ft

Subdivision Name: Eagle Point Site Condo **Bathrooms Full:** 3

# **Building Details**

**Construction Materials:** Vinyl Siding, Brick **Architectural Style:** Colonial

Sewer: Public Sewer Heating: Forced Air, Natural Gas

Stories: 2 **Basement:** Daylight