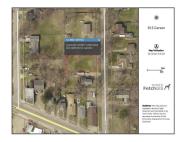

#### 813, CARSON, ALBION, MI, 49224

https://tuckerbenner.com

Vacant Land in Albion. This lot is available through the Calhoun County Land Bank's Develop This Lot program. This program helps interested buyers in the purchase and development process to transform vacant land for housing, commercial, industrial or mixed use projects. Buyer responsible for checking with local municipalities for building requirements. All info is believed [...]