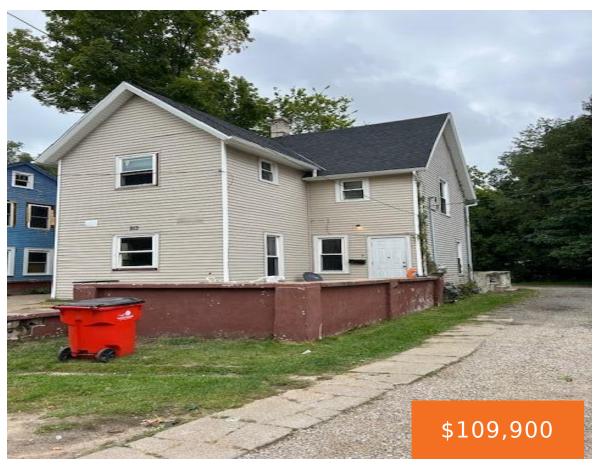

### 813, PIPESTONE, BENTON HARBOR, MI, 49022

https://tuckerbenner.com

Solid performing three unit in Benton Harbor with rents totaling \$2200/month. Units have separate utilities. Property is performing at above a 10 cap at current list price. Contact listing agent for further details.

# **Basics**

Category: Multi-Family

Status: Active

Lot size: 0.25 sq ft

Lot Size Acres: 0.25 acres

Type: 2 to 4 Units

Bathrooms: 0 baths

Year built: 1950

# **Building Details**

**Number Of Units Total:** 3 **Construction Materials:** Vinyl Siding

**Sewer:** Public Sewer **Heating:** Forced Air

**Roof:** Composition **Number Of Buildings:** 1

Basement: Full