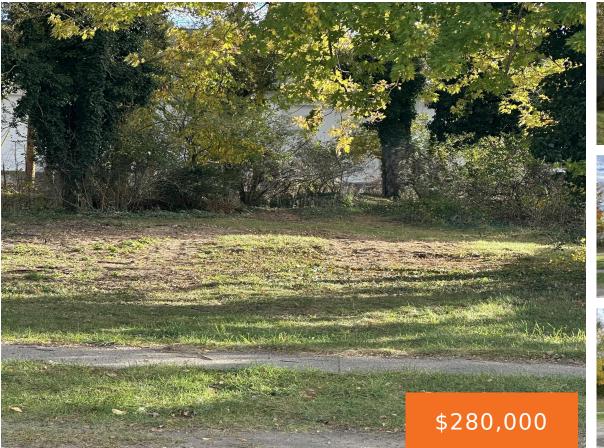

#### 814, WOODLAWN, GRAND HAVEN, MI, 49417

https://tuckerbenner.com

PRIME COMMERCIAL DEVELOPEMENT OPPORTUNITY IN THE CITY OF GRAND HAVEN. Located off US-31, this listing offers a great opportunity to acquire two parcels for one price. VERSATILE DEVELOPEMENT POTENTIAL: Live-Work Dwellings, Warehouse Space, Commercial Offices, Toy Barns. Possible State Grants and Loans for developers. Call today for more information (616) 550-0115.

### Basics

Category: Land Status: Active Lot size: 0.46 sq ft County: Ottawa Type: Commercial Land Bathrooms: 0 baths Lot Size Acres: 0.46 acres

Lot Features: Level, Buildable