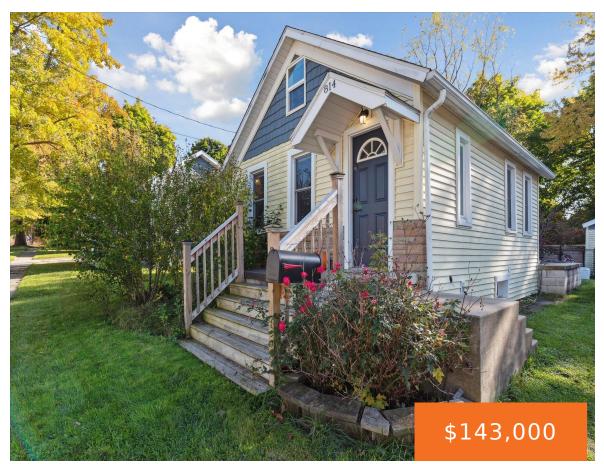

### 814, CHESTNUT ST, ADRIAN, MI, 49221

https://tuckerbenner.com

This beautifully remodeled 2-bedroom, 1-bathroom home (plus loft) received a "down to the studs" remodel just three years ago, offering the perfect blend of modern updates and charm. The remodel included a new roof, furnace, water heater, and a stunning custom kitchen, along with upgraded plumbing, electrical, and insulation. The siding was updated and the [...]

- 2 beds
- 1 bath
- Single Family Residence
- Residential
- Active
- 942 sq ft