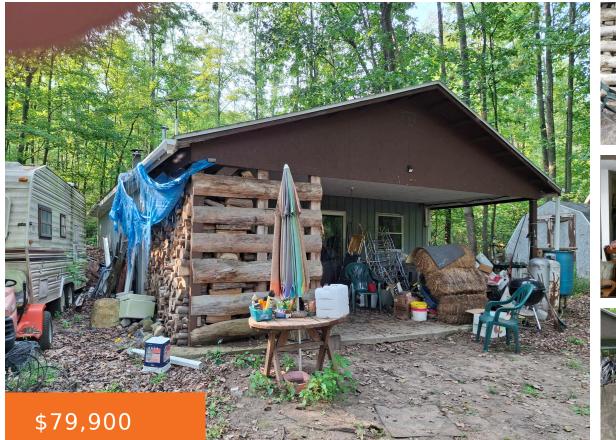

### 8141, 135TH, EVART, MI, 49631

https://tuckerbenner.com

20 CRES OF BEAUTIFUL WOODS LOCATED NEAR 12000 ACRES OF STATE LAND. COUNTY ROAD FRONTAGE. LARGE STEEL BUILDING WITH ADDITIONAL BUILDINGS. IF YOU ARE LOOKING TO ENJOY THE OUTDOORS THEN THIS IS IT. PRICED AT \$85,000.00