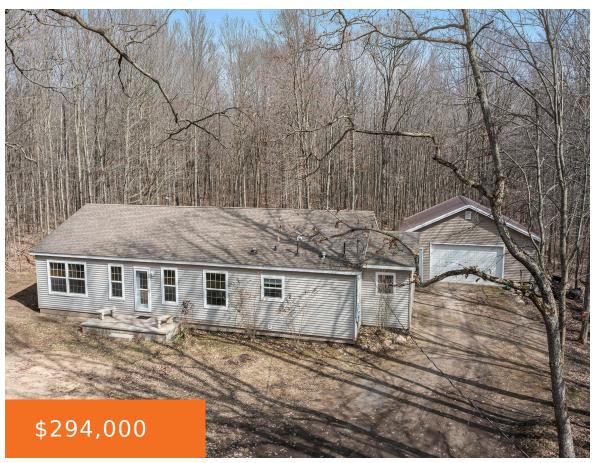

### 8144, E DECKER ROAD, BRANCH, MI, 49402

https://tuckerbenner.com

Spacious 3 bedroom/2 bath ranch home w/open floorpan, nestled on 10 wooded acres in Sheridan township of Mason County. Enjoy the lakes, rivers, streams & acres of Federal land that are nearby. Primary bedroom suite w/attached bath & walk in closet, massive living room w/fireplace & pellet stove. Large mudroom plus super sized deck space [...]

- 3 beds
- 2 baths
- Single Family Residence
- Residential
- Active
- 1944 sq ft

# **Building Details**

Building Area Total: 1944 sq ft **Construction Materials:** Vinyl Siding

Architectural Style: Ranch **Sewer:** Septic System

Stories: 1 **Heating:** Propane, Forced Air

**Basement:** Crawl Space