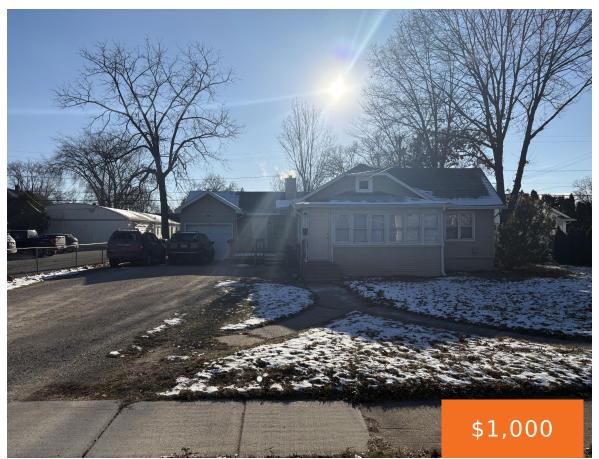

# **815, CLINTON, HOWELL, MI, 48843**

https://tuckerbenner.com

С

- 2 hads
- 1 bath
- Duplex
- Residential Lease
- Active
- 750 sq ft

### **Basics**

Category: Residential Lease Type: Duplex

Status: Active Bedrooms: 2 beds

Bathrooms: 1 bath Area: 750 sq ft

Lot size: 0.23 sq ft

Year built: 1910

Bathrooms Full: 1 Lot Size Acres: 0.23 acres

**Rooms Total:** 4 **County:** Livingston

# **Building Details**

Architectural Style: Ranch Heating: Forced Air

Stories: 1 Basement: Crawl Space