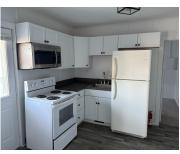

#### **Amenities & Features**

Laundry Features: In Bathroom, In Unit, Main Appliances: Dryer, Microwave, Washer,

Level Refrigerator, Electric Range

Cooling: Central Air