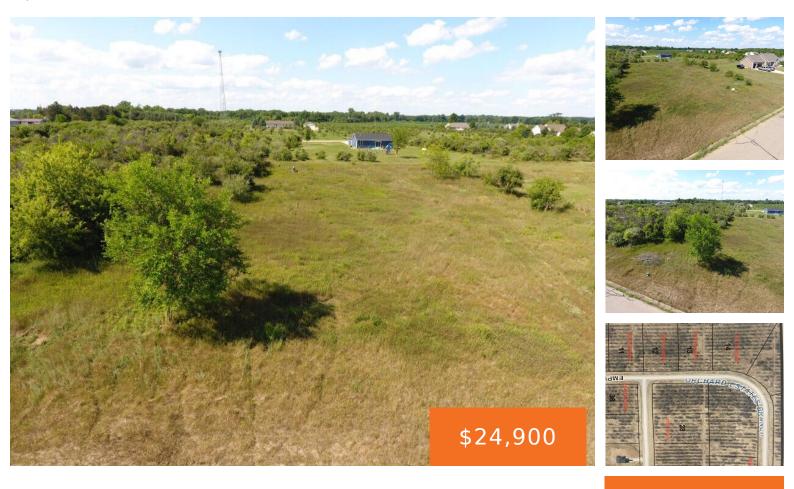

#### 8150, IDARED, ST. JOHNS, MI, 48879

https://tuckerbenner.com

0 baths
Lot
Land
Active

### **Basics**

Category: Land Status: Active Lot size: 0.94 sq ft Lot Size Acres: 0.94 acres

**Building Details** 

Current Use: Residential

# **Amenities & Features**

**Utilities:** Electricity Available, Broadband, None

Lot Features: Level, Site Condo, Buildable, Cleared

Type: Lot

Bathrooms: 0 baths

County: Clinton

Subdivision Name: Orchard Estates