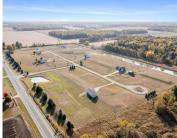

## 8158, TIMBER CREEK, FENWICK, MI, 48834

https://tuckerbenner.com

: Several Lots available in this beautiful country development. There is a homeowner's association with this development, but it is currently being revised. The yearly cost is 300.00. Please reach out with any questions. The sellers have some different floor model homes available to check out and a builder on standby. You can also bring [...]

## **Basics**

Category: Land Type: Acreage

Status: Active Bathrooms: 0 baths

Lot size: 1.87 sq ft Lot Size Acres: 1.87 acres

County: Montcalm