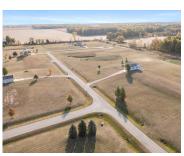

## 8158, TIMBER CREEK, FENWICK, MI, 48834

https://tuckerbenner.com

: Several Lots available in this beautiful country development. There is a homeowner's association with this development, but it is currently being revised. The yearly cost is 300.00. Please reach out with any questions. The sellers have some different floor model homes available to check out and a builder on standby. You can also bring [...]

## **Basics**

Category: Land Type: Acreage

Status: Active Bathrooms: 0 baths

Lot size: 1.87 sq ft Lot Size Acres: 1.87 acres

County: Montcalm