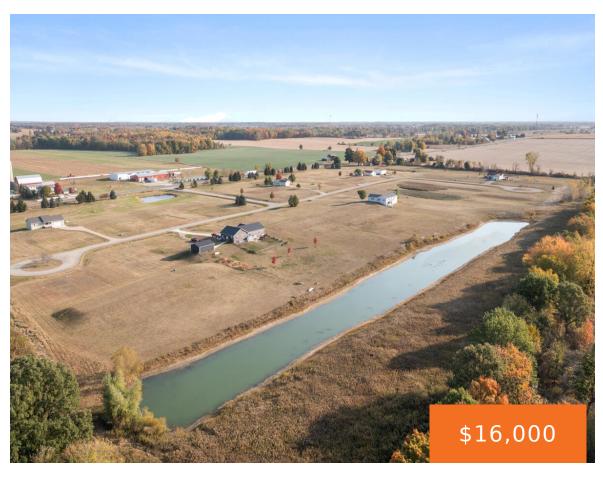

## 8158, TIMBER CREEK, FENWICK, MI, 48834

https://tuckerbenner.com

: Several Lots available in this beautiful country development. There is a homeowner's association with this development, but it is currently being revised. The yearly cost is 300.00. Please reach out with any questions. The sellers have some different floor model homes available to check out and a builder on standby. You can also bring [...]

## **Basics**

Category: Land Type: Acreage

Status: Active Bathrooms: 0 baths

Lot size: 1.87 sq ft Lot Size Acres: 1.87 acres

County: Montcalm