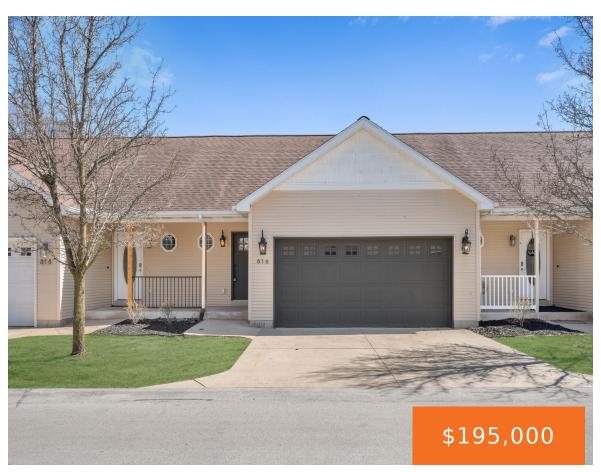

# 816, TIOGA PARK, BIG RAPIDS, MI, 49307

https://tuckerbenner.com

Welcome to Unit #816 at the prestigious Swede Hill Park Condominiums, a luxurious, completely renovated residence that tastefully blends modern sophistication and natural beauty. This stunning condo, available for purchase for the first time, has been meticulously updated from top to bottom with high-end finishes that make it feel like a brand-new home. Step inside [...]

- 2 beds
- 2 baths
- Single Family Residence
- Residential
- Active
- 2900 sq ft

## **Basics**

Category: Residential Type: Single Family Residence

Status: Active Bedrooms: 2 beds

Bathrooms: 2 baths Area: 2900 sq ft

Lot size: 0 sq ft Year built: 2006

Bathrooms Full: 2 Lot Size Acres: 0 acres