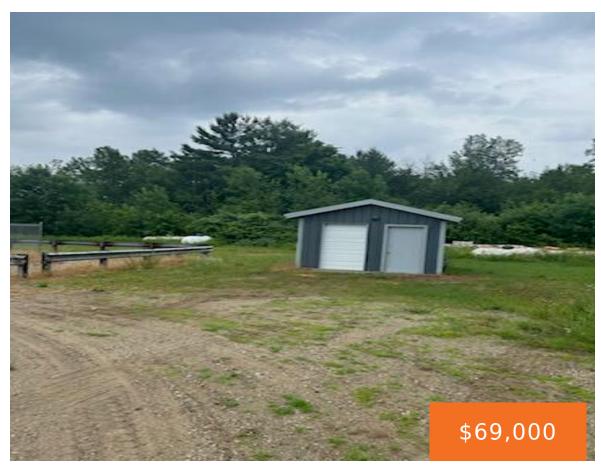

# 8169, M 20, HESPERIA, MI, 49421

https://tuckerbenner.com

- 0 baths
- Industrial
- Commercial Sale
- Active

## **Basics**

Category: Commercial Sale

**Status:** Active

Lot size: 5.09 sq ft

**Business Type:** Other

**Type:** Industrial

Bathrooms: 0 baths

Lot Size Acres: 5.09 acres

## **Building Details**

**Building Area Total: 0** sq ft **Heating:** None