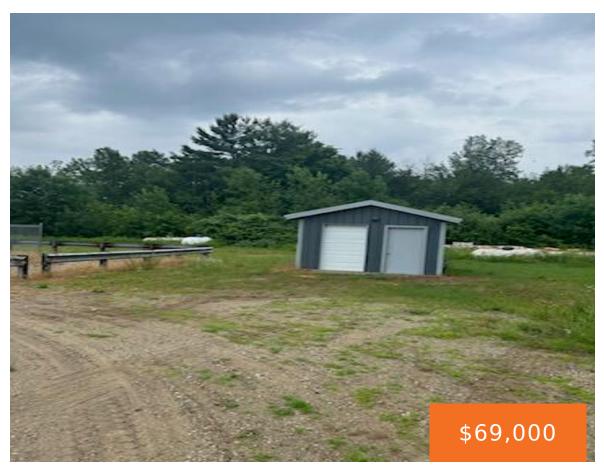

## 8169, M 20, HESPERIA, MI, 49421

https://tuckerbenner.com

- 0 baths
- Industrial
- Commercial Sale
- Active

## **Basics**

Category: Commercial Sale

Status: Active

Lot size: 5.09 sq ft

**Business Type:** Other

Type: Industrial

Bathrooms: 0 baths

Lot Size Acres: 5.09 acres