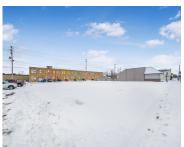

### **818, STATE, BIG RAPIDS, MI, 49307**

https://tuckerbenner.com

One of the most shovel ready commercial building lots along Big Rapids main corridor, this site sees nearly 20,000 cars a day, enjoy dual exposure of State Street and Baldwin, and is surrounded by new or upcoming development. A full double lot is large enough to house many business models, and sewer, gas, water, and [...]