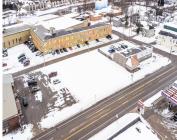

### **818, STATE, BIG RAPIDS, MI, 49307**

https://tuckerbenner.com

One of the most shovel ready commercial building lots along Big Rapids main corridor, this site sees nearly 20,000 cars a day, enjoy dual exposure of State Street and Baldwin, and is surrounded by new or upcoming development. A full double lot is large enough to house many business models, and sewer, gas, water, and [...]