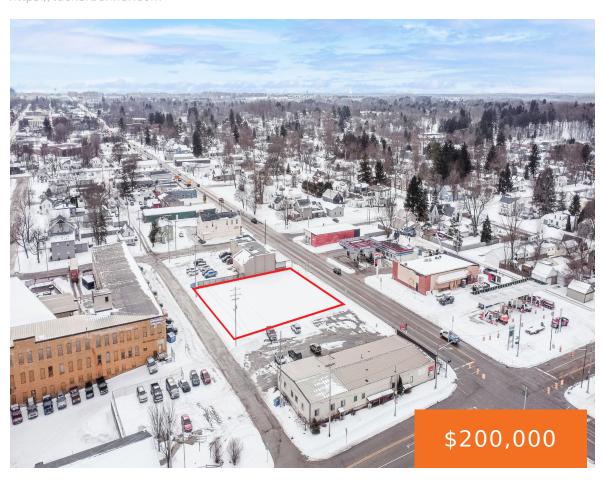

### **818, STATE, BIG RAPIDS, MI, 49307**

https://tuckerbenner.com

One of the most shovel ready commercial building lots along Big Rapids main corridor, this site sees nearly 20,000 cars a day, enjoy dual exposure of State Street and Baldwin, and is surrounded by new or upcoming development. A full double lot is large enough to house many business models, and sewer, gas, water, and [...]