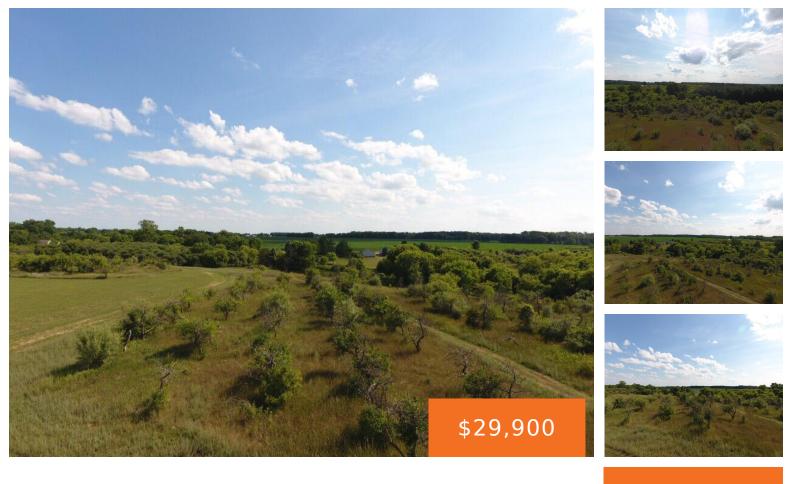

#### 8181, ROYAL GALA, ST. JOHNS, MI, 48879

https://tuckerbenner.com

### **Basics**

Category: Land Status: Active Lot size: 1.38 sq ft Lot Size Acres: 1.38 acres

**Building Details** 

Current Use: Residential

## **Amenities & Features**

**Utilities:** Electricity Available, Broadband, None

Lot Features: Level, Site Condo, Buildable, Cleared

Type: Lot

Bathrooms: 0 baths

County: Clinton

Subdivision Name: Orchard Estates