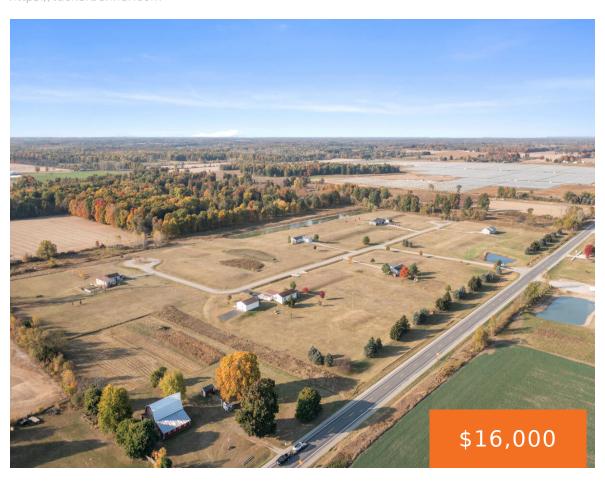

## 8190, TIMBER CREEK, FENWICK, MI, 48834

https://tuckerbenner.com

Several Lots available in this beautiful country development. There is a homeowner's association with this development, but it is currently being revised. The yearly cost is 300.00. Please reach out with any questions. The sellers have some different floor model homes available to check out and a builder on standby. You can also bring your [...]