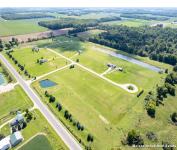

## 8190, TIMBER CREEK, FENWICK, MI, 48834

https://tuckerbenner.com

Lots are ready for new single family homes and range from 1.44 to 2.85 acre parcels and from \$13,500 to \$18,000. Crawl space foundations and accessory buildings are allowed. Modular/panelized construction homes are permitted. Manufactured/doublewide – title issued homes are not allowed. The Prairie Creek Development is governed by a private association and Building and [...]