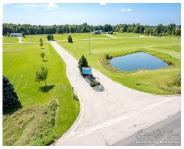

## 8190, TIMBER CREEK, FENWICK, MI, 48834

https://tuckerbenner.com

Lots are ready for new single family homes and range from 1.44 to 2.85 acre parcels and from \$13,500 to \$18,000. Crawl space foundations and accessory buildings are allowed. Modular/panelized construction homes are permitted. Manufactured/doublewide – title issued homes are not allowed. The Prairie Creek Development is governed by a private association and Building and [...]