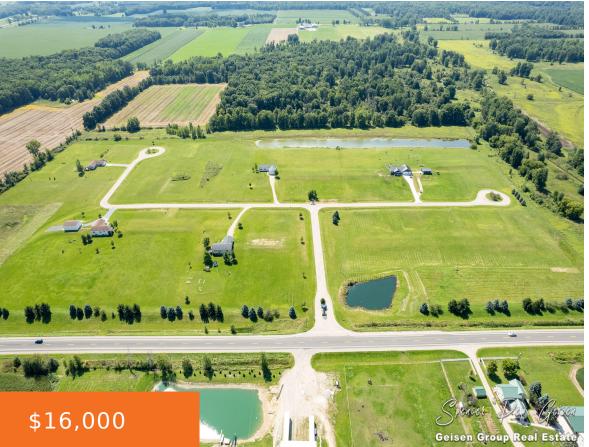

## 8190, TIMBER CREEK, FENWICK, MI, 48834

https://tuckerbenner.com

Lots are ready for new single family homes and range from 1.44 to 2.85 acre parcels and from \$13,500 to \$18,000. Crawl space foundations and accessory buildings are allowed. Modular/panelized construction homes are permitted. Manufactured/doublewide – title issued homes are not allowed. The Prairie Creek Development is governed by a private association and Building and [...]

# **Basics**

Category: Land Type: Acreage

Status: Active Bathrooms: 0 baths

**Lot size: 1.9** sq ft **Subdivision Name:** Prairie Creek Estates

Lot Size Acres: 1.9 acres County: Montcalm