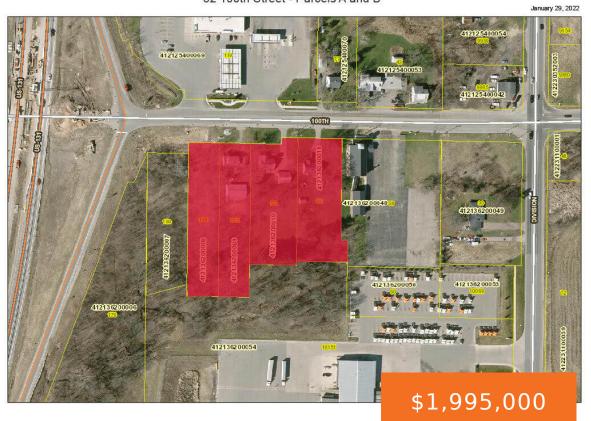

# 82136, 100 ST, BYRON CENTER, MI, 49315

https://tuckerbenner.com

82 100th Street - Parcels A and B

- 0 baths
- Acreage
- Land
- Active

### **Basics**

Category: Land Type: Acreage

**Status:** Active **Bathrooms: 0** baths

Lot size: 3.2 sq ft Lot Size Acres: 3.2 acres

County: Kent

### **Miscellaneous**

**CrossStreet:** Division and 100th **Listing Terms:** Cash, Conventional

Call us now

×

Phone: (231)730-8781

Email: tuckerbennerteam@gmail.com

Address: 2747 Lakeshore Drive, Twin Lake, MI 49457