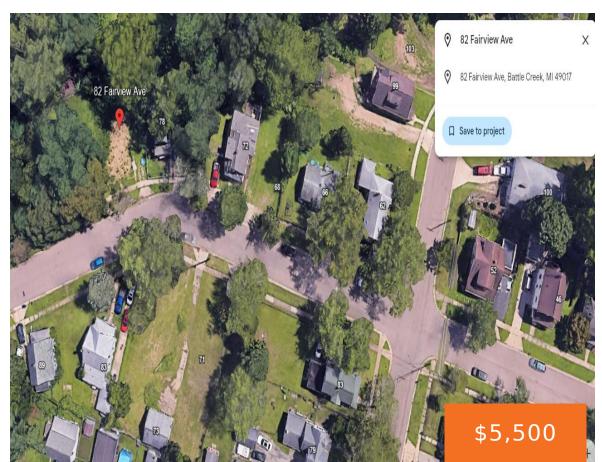

## 82, FAIRVIEW, BATTLE CREEK, MI, 49017

https://tuckerbenner.com

Discover the perfect canvas to bring your dream home to life on this ready-to-build lot in a desirable Battle Creek neighborhood. Previously home to a residence, the property has been cleared and is now prepped for a fresh start, offering endless possibilities. Located in a well-established area, this lot is conveniently close to shopping, dining, [...]

# **Basics**

Category: Land

**Status:** Active

Lot size: 0.26 sq ft

County: Calhoun

Type: Lot

Bathrooms: 0 baths

Lot Size Acres: 0.26 acres

# **Miscellaneous**

Road Surface Type: Paved CrossStreet: magnolia Ave

Listing Terms: Cash

Call us now

Phone: (231)730-8781

Email: tuckerbennerteam@gmail.com

Address: 2747 Lakeshore Drive, Twin Lake, MI 49457