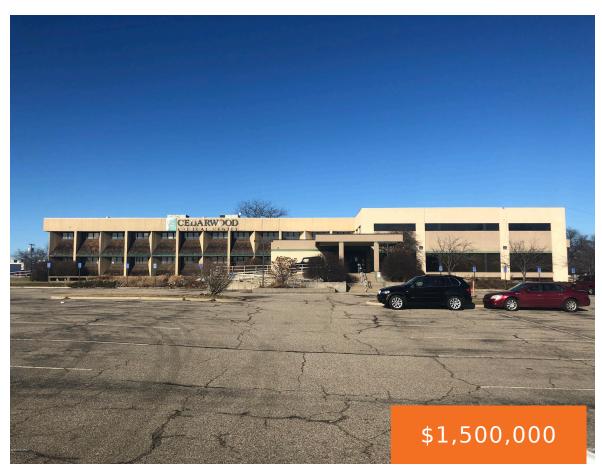

## 820, LESTER, ST. JOSEPH, MI, 49085

https://tuckerbenner.com

St Joseph Mi professional/office/ medical building for sale. Incredible value with recent price reduction. Over 50,000 s. of space, 325 parking spots on 4.4 acres of land. Minutes from downtown St. Joseph, convenient to highways. Space includes large training areas, office space, lab space, lobbies, common area restrooms and unlimited possibilities if conversion needed. Features [...]

### **Basics**

Category: Commercial Sale Type: Office

Status: Active Bathrooms: 7 baths

**Lot size: 4.37** sq ft **Year built:** 1965

Bathrooms Full: 7 Lot Size Acres: 4.37 acres

**Business Type:** Other, Professional/Office, Professional Service **County:** Berrien

# **Building Details**

**Building Area Total: 59000** sq ft **Number Of Units Total:** 1

**Construction Materials:** Stucco, Other Sewer: Public Sewer

**Heating:** Forced Air, Radiant, Hot Water **StoriesTotal:** 3