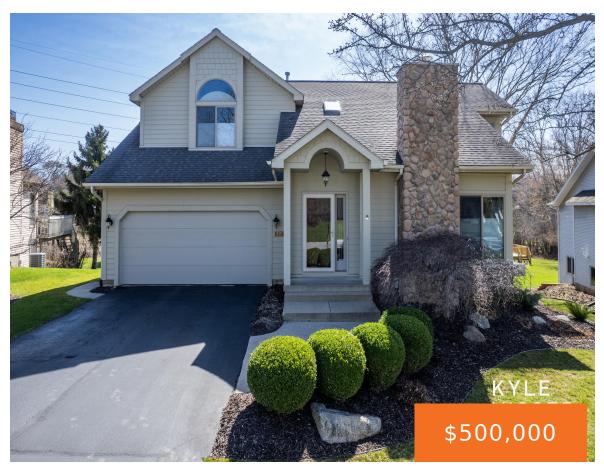

### **820, MEADOWMEADE, ADA, MI, 49301**

https://tuckerbenner.com

Home sold before broadcast. This beautifully updated home in Cascade, within the Forest Hills School District, offers seamless flow between the living room with a gas fireplace, dining area with backyard views, and kitchen with a breakfast nook. Upstairs, you'll find a spacious primary suite and two additional bedrooms. Recent updates include new paint, carpet, [...]

- 3 beds
- 4 baths
- Single Family Residence
- Residential
- Active
- 2094 sq ft