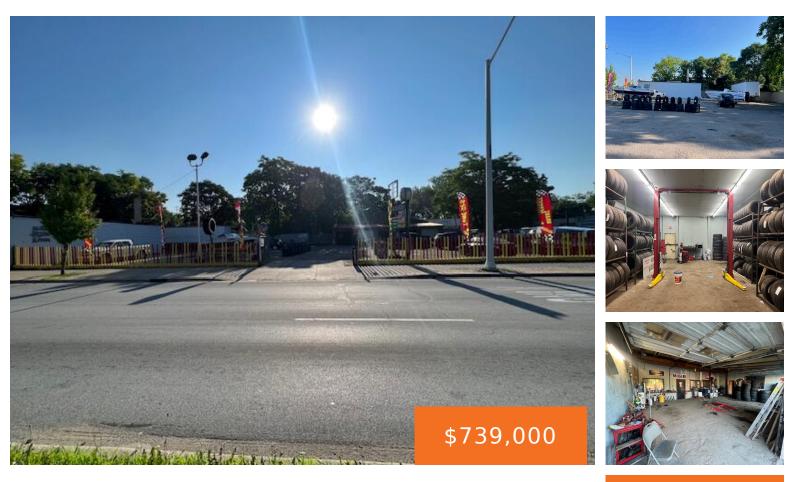

#### 820, DIVISION, GRAND RAPIDS, MI, 49507

https://tuckerbenner.com

Great investment opportunity property in Grand Rapids, with many use possibilities. Located in a high traffic, great visibility and lots of parking space. This property consists of 2 buildings. Main building is 3,900 Sqft. that is currently use as a tire shop/ auto service and stand alone building is 1,008 soft with endless different use [...]

## Basics

Category: Commercial Sale Status: Active Lot size: 0.54 sq ft Bathrooms Full: 1 Business Type: Auto Service, Retail Type: Retail/Commercial Bathrooms: 1 bath Year built: 2001 Lot Size Acres: 0.54 acres County: Kent

# **Building Details**

| Building Area Total: 4908 sq ft                                               | Number Of Units Total: 2 |
|-------------------------------------------------------------------------------|--------------------------|
| <b>Construction Materials:</b> Aluminum Siding, Vinyl Siding, Metal<br>Siding | Sewer: Public Sewer      |
| Heating: Forced Air                                                           | StoriesTotal: 4908       |
| Building Features: Multi User Facility                                        | Number Of Buildings: 2   |