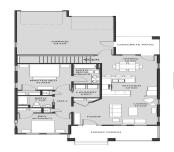

This Campbell cottage design offers cozy living in Belle Meade. Charming front porch, detailed exterior trim and custom colors all make up the unique exterior. A main floor primary suite, additional guest bedroom and or office space plus an open floor plan make this design appealing. Living space can be increased by finishing the lower [...]