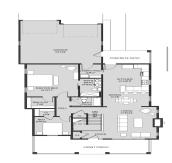

The McLin cottage condominium in Belle Meade is another desirable floor plan that can be built for your lifestyle. A breezy large front porch to enjoy the common area, a spacious great room, and many other special niches and built-ins can be found in these cottages. This charming pocket neighborhood is located within walking and [...]