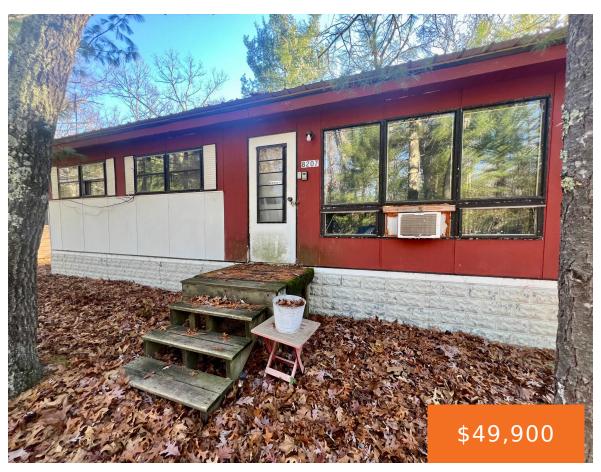

## 8207, COLUMBINE, BALDWIN, MI, 49304

https://tuckerbenner.com

Great investment opportunity! This one bedroom one bathroom manufactured home is located in the midst of the Chain O lakes. Close to the boat launch and trails. Well maintained and ready for your personal touch. Priced to sell. Schedule your showing today!

- 1 bed
- 1 bath
- Single Family Residence
- Residential
- Δctive
- 500 sq ft

### **Basics**

Category: Residential Type: Single Family Residence

Status: Active Bedrooms: 1 bed

Bathrooms: 1 bath Area: 500 sq ft

Lot size: 0.08 sq ft

Lot Size Acres: 0.08 acres

Rooms Total: 3

County: Lake