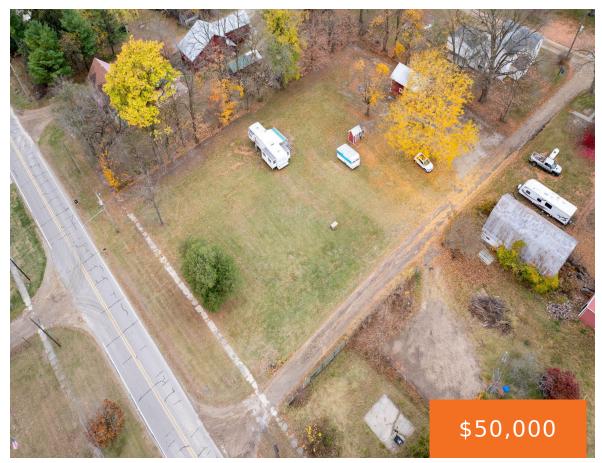

#### 8209, JUDEVINE, PALO, MI, 48870

https://tuckerbenner.com

On a large lot in Palo sits this beautiful property with a couple mature trees and a glorious red barn. This parcel features TWO wells and brand new electric for both the barn and where your new home could go! Don't want to go all out? Enjoy your beautifully renovated fifth wheel included in the [...]

## **Basics**

Category: Land

**Status:** Active

Lot size: 0.5 sq ft

County: Ionia

**Type:** Acreage

Bathrooms: 0 baths

Lot Size Acres: 0.5 acres

#### **Amenities & Features**

**Utilities:** Well, Electricity **Lot Features:** Level, Buildable, Cleared, Recreational,

Connected Sidewalk, Corner Lot