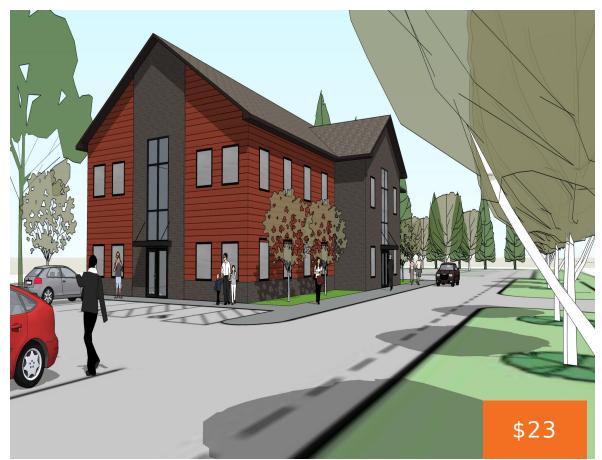

#### 821827, CENTRE, PORTAGE, MI, 49002

https://tuckerbenner.com

Secure your future space and elevate your business with this build-to-suit office opportunity located on Centre Ave in Portage, Michigan. This prime building will have up to four suites, measuring approximately 2,500 SF each (can accommodate 2,500 up to 11,000 SF tenants). Space will be delivered in white box condition. The first-floor suite has the [...]

### **Building Details**

Building Area Total: 2609 sq ft

Sewer: Public Sewer

**Building Features:** Bath Common Area, Barrier Free, Fire Sprinkler, **Number Of Buildings:** 1 Security System