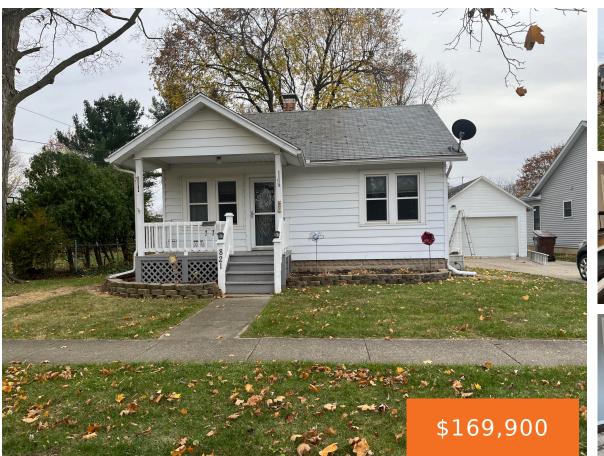

### 821, GREEN, MARSHALL, MI, 49068

https://tuckerbenner.com

Spotless, well maintained. 3 bedroom home, large back yard with large deck. One car garage, close to downtown and shopping. Move in condition, immediate possession.

- 3 beds
- 1 bath
- Single Family Residence
- Residential
- Active
- 1500 sq ft

×

Basics

#### Call us now

Phone: (231)730-8781 Email: tuckerbennerteam@gmail.com Address: 2747 Lakeshore Drive, Twin Lake, MI 49457

Category: Residential Status: Active Bathrooms: 1 bath Lot size: 0 sq ft Bathrooms Full: 1 Rooms Total: 6 Type: Single Family Residence Bedrooms: 3 beds Area: 1500 sq ft Year built: 1940 Lot Size Acres: 0 acres County: Calhoun