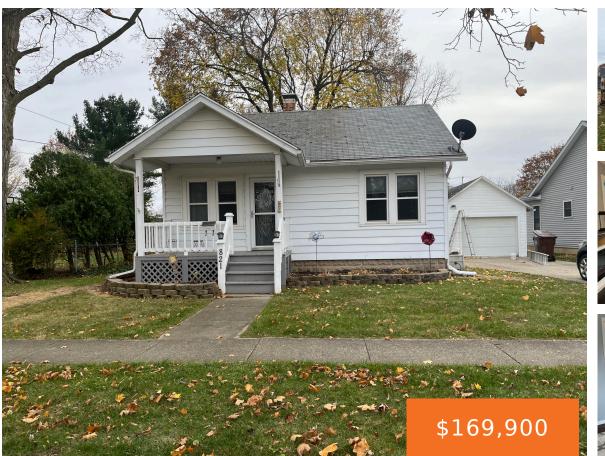

### 821, GREEN, MARSHALL, MI, 49068

https://tuckerbenner.com

Spotless, well maintained. 3 bedroom home, large back yard with large deck. One car garage, close to downtown and shopping. Move in condition, immediate possession.

- 3 beds
- 1 bath
- Single Family Residence
- Residential
- Active
- 1500 sq ft

×

Basics

#### Call us now

Phone: (231)730-8781 Email: tuckerbennerteam@gmail.com Address: 2747 Lakeshore Drive, Twin Lake, MI 49457

Category: Residential Status: Active Bathrooms: 1 bath Lot size: 0.25 sq ft Bathrooms Full: 1 Rooms Total: 6 Type: Single Family Residence Bedrooms: 3 beds Area: 1500 sq ft Year built: 1940 Lot Size Acres: 0.25 acres County: Calhoun