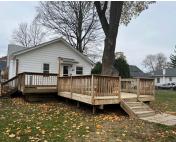

### 821, GREEN, MARSHALL, MI, 49068

https://tuckerbenner.com

Spotless, well maintained. 3 bedroom home, large back yard with large deck. One car garage, close to downtown and shopping. Move in condition, immediate possession.

Garage Spaces: 1

Appliances: Refrigerator, Range

Lot Features: Level

Exterior Features: Porch(es), Deck(s)

Fees & Taxes

Tax Assessed Value: \$56,900 Tax Annual Amount: \$1,988 Tax Year: 2024