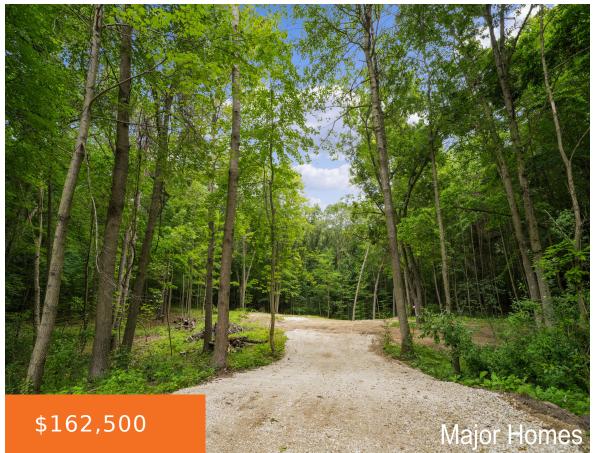

### 8214, RAMSDELL, ROCKFORD, MI, 49341

https://tuckerbenner.com

Wow, take a look at this private 2 acre parcel ready to be built on! There is natural gas at Ramsdell & electricity on the neighboring property. Property was surveyed and perked in 2021. It was recently cleared and ready to be built on with a walkout elevation option. All of this in the highly [...]

## **Basics**

Category: Land

**Status:** Active

Lot size: 2 sq ft

County: Kent

Type: Acreage

Bathrooms: 0 baths

Lot Size Acres: 2 acres

## **Amenities & Features**

**Utilities:** Phone Available, Natural Gas Available,

Electricity Available, None

Lot Features: Level, Rolling Hills,

Buildable, Wooded