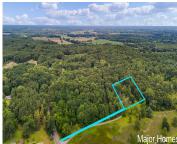

### 8214, RAMSDELL, ROCKFORD, MI, 49341

https://tuckerbenner.com

Wow, take a look at this private 2 acre parcel ready to be built on! There is natural gas at Ramsdell & electricity on the neighboring property. Property was surveyed and perked in 2021. It was recently cleared and ready to be built on with a walkout elevation option. All of this in the highly [...]

## **Basics**

Category: Land

**Status:** Active

Lot size: 2 sq ft

County: Kent

Type: Acreage

Bathrooms: 0 baths

Lot Size Acres: 2 acres