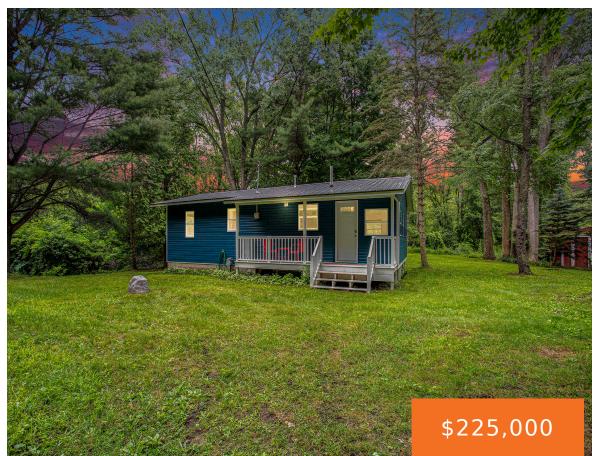

#### 8219, TAYLOR, MEARS, MI, 49436

https://tuckerbenner.com

Discover your perfect retreat with this charming home boasting 140 feet of beautiful frontage on Hunters Creek, which feeds into Silver Lake. The property has been thoughtfully updated with new siding, windows, and a durable metal roof, ensuring low maintenance for years. The interior, with bamboo flooring, offers an excellent opportunity for customization and updating to your [...]

- 2 beds
- 1 bath
- Single Family Residence
- Residential
- Active
- 651 sq ft

# **Building Details**

**Building Area Total: 651** sq ft **Construction Materials:** Vinyl Siding

Architectural Style: Ranch Sewer: Septic System

**Heating:** None **Stories:** 1

**Basement:** Crawl Space