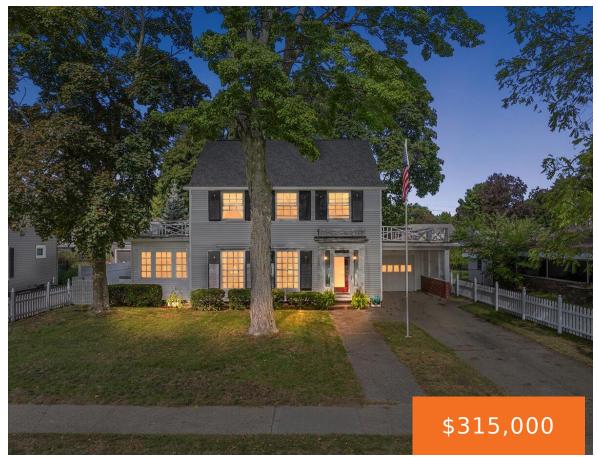

## 822, MILLS, MUSKEGON, MI, 49445

https://tuckerbenner.com

Sold before listing

- 3 beds
- 2 baths
- Single Family Residence
- Residential
- Active
- 1872 sq ft

×

## **Building Details**

**Building Area Total: 1872** sq ft **Architectural Style:** Traditional

Heating: Forced Air

**Basement:** Full

**Construction Materials:** Vinyl Siding

Sewer: Public Sewer

Stories: 2