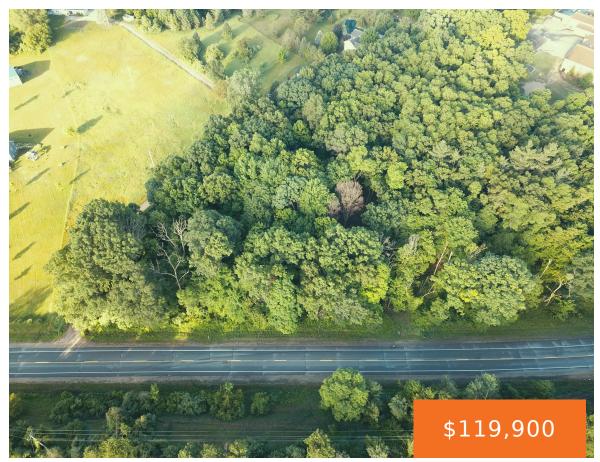

### 8220, CANNONSBURG, ROCKFORD, MI, 49341

https://tuckerbenner.com

Don't miss this serene 1.3 acre wooded property, ready for an immediate build and already partially cleared. Walk among a canopy of mature trees, gentle elevations, and ample privacy. Soil study, perc test, and survey work is complete/passed. Located just steps away from beautiful Townsend Park and charming Cannonsburg historic village. Cannonsburg Elementary school neighbors [...]

## **Basics**

Category: Land

**Status:** Active

Lot size: 1.3 sq ft

County: Kent

Type: Acreage

Bathrooms: 0 baths

Lot Size Acres: 1.3 acres