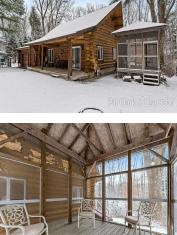

### 8227, TAYLOR, MEARS, MI, 49436

https://tuckerbenner.com

Absolutely stunning custom-built log home with 138 feet of frontage on scenic Hunters Creek, which flows into Silver Lake just minutes away! Perfect as a year-round retreat or an income-generating rental. This charming property comfortably accommodates up to eight guests. Start your mornings with a fresh cup of coffee on the covered front porch, or [...]

## **Amenities & Features**

Laundry Features: In Hall Parking Features: Garage Door Opener Garage Spaces: 2

**Appliances:** Washer, Refrigerator, Range, Microwave, Dryer, Dishwasher

Lot Features: Level

Exterior Features: Gazebo, Deck(s)