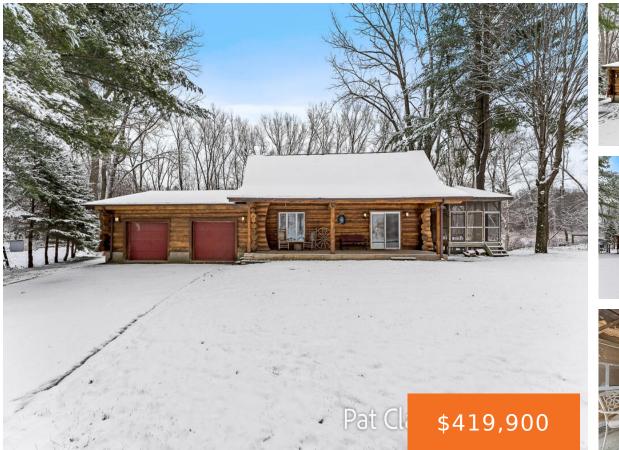

### 8227, TAYLOR, MEARS, MI, 49436

https://tuckerbenner.com

Absolutely stunning custom-built log home with 138 feet of frontage on scenic Hunters Creek, which flows into Silver Lake just minutes away! Perfect as a year-round retreat or an income-generating rental. This charming property comfortably accommodates up to eight guests. Start your mornings with a fresh cup of coffee on the covered front porch, or [...]

# **Building Details**

Building Area Total: 1320 sq ft Architectural Style: Log Home Heating: Forced Air Basement: Crawl Space Construction Materials: Log Sewer: Septic Tank Stories: 2