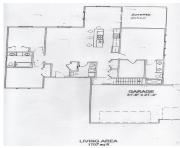

### 8237, BUCK, GALESBURG, MI, 49053

https://tuckerbenner.com

Welcome to 8237 Buck Ave. This lovely 1707 sq. ft. home with 3 bedrooms and 2.5 baths. The open floor plan includes the main living area with a living room, dining room and kitchen combined making this an ideal space for entertaining guests or spending time with family. The master bedroom and two additional bedrooms [...]

**Bathrooms Full:** 2

**Rooms Total:** 9

**Bathrooms Half:** 1

Type: Single Family Residence

**Bedrooms: 3** beds **Area: 1707** sq ft

Year built: 2023

Lot Size Acres: 0.46 acres

**County:** Kalamazoo

## **Building Details**

**Building Area Total: 1707** sq ft **Construction Materials:** Vinyl Siding

Architectural Style: Ranch Sewer: Septic Tank

**Heating:** Forced Air **Stories:** 1

**Roof:** Shingle **Basement:** Full