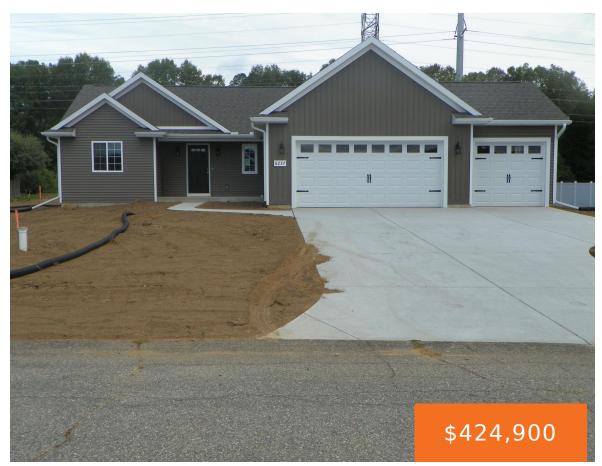

### 8237, BUCK, GALESBURG, MI, 49053

https://tuckerbenner.com

Welcome to 8237 Buck Ave. This lovely 1707 sq. ft. home with 3 bedrooms and 2.5 baths. The open floor plan includes the main living area with a living room, dining room and kitchen combined making this an ideal space for entertaining guests or spending time with family. The master bedroom and two additional bedrooms [...]

- 3 beds
- 3 baths
- Single Family Residence
- Residential
- Active
- 1707 sq ft

**Bathrooms Full:** 2

**Rooms Total:** 9

**Bathrooms Half:** 1

Type: Single Family Residence

**Bedrooms: 3** beds **Area: 1707** sq ft

Year built: 2023

Lot Size Acres: 0.46 acres

**County:** Kalamazoo