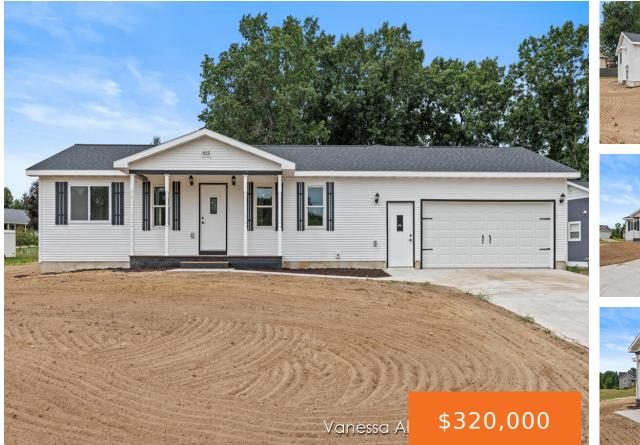

### 825, SCHOOL BELL, BELDING, MI, 48809

https://tuckerbenner.com

Welcome to your dream home! This brand new custom-built Craftsman style home boasts 3 bedrooms, 2 full baths, and a lower level with an open canvas, egress window to add a 4th bedroom or large open rec room, & pre-cast Superior Brand walls for optimal insulation. Nestled in a charming cul-de-sac surrounded by newer homes, [...]

# **Building Details**

Building Area Total: 1510 sq ft Architectural Style: Ranch Heating: Forced Air Basement: Daylight, Full Construction Materials: Vinyl Siding Sewer: Public Sewer Stories: 1

## **Amenities & Features**

Laundry Features: Main Level Parking Features: Garage Door Opener, Attached WaterSource: Public

Lot Features: Level, Cul-De-Sac Cooling: Central Air Utilities: Natural Gas Connected Garage Spaces: 2