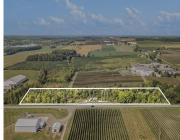

## 8251, FRUIT RIDGE, SPARTA, MI, 49345

https://tuckerbenner.com

Where else will you find over 8 acres of light industrial land in Kent county easily serviced by a major road, along with an easy access. Property has a gate and is partially fenced on frontage, which measures a total of 1269 feet. Also present on property are two sheds – utility light commercial buildings, [...]