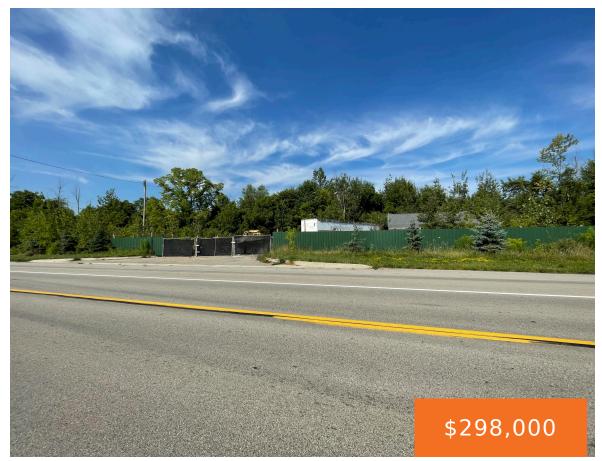

## 8251, FRUIT RIDGE, SPARTA, MI, 49345

https://tuckerbenner.com

Where else will you find over 8 acres of light industrial land in Kent county easily serviced by a major road, along with an easy access. Property has a gate and is partially fenced on frontage, which measures a total of 1269 feet. Also present on property are two sheds – utility light commercial buildings, [...]