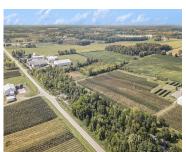

## 8251, FRUIT RIDGE, SPARTA, MI, 49345

https://tuckerbenner.com

Where else will you find over 8 acres of light industrial land in Kent county easily serviced by a major road, along with an easy access. Property has a gate and is partially fenced on frontage, which measures a total of 1269 feet. Also present on property are two sheds – utility light commercial buildings, [...]