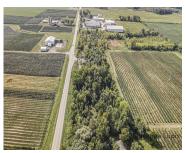

## 8251, FRUIT RIDGE, SPARTA, MI, 49345

https://tuckerbenner.com

Where else will you find over 8 acres of light industrial land in Kent county easily serviced by a major road, along with an easy access. Property has a gate and is partially fenced on frontage, which measures a total of 1269 feet. Also present on property are two sheds – utility light commercial buildings, [...]