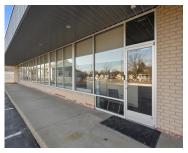

## 826, MARTIN LUTHER KING JR, JACKSON, MI, 49202

https://tuckerbenner.com

Looking for the perfect space for your business? This impressive building offers tons of space, including four private offices, a large open area, and a fully equipped lunchroom. Ideal for administrative offices, professional services, or creative workspaces, this property provides the flexibility to suit your needs. With a modern layout and ample room to grow, [...]

# **Building Details**

**Building Area Total: 4027** sq ft **Construction Materials:** Block, Concrete

**Sewer:** Public, Public Sewer **Heating:** Forced Air

Building Features: Fire Sprinkler, Multi User Area Foundation Details: Slab