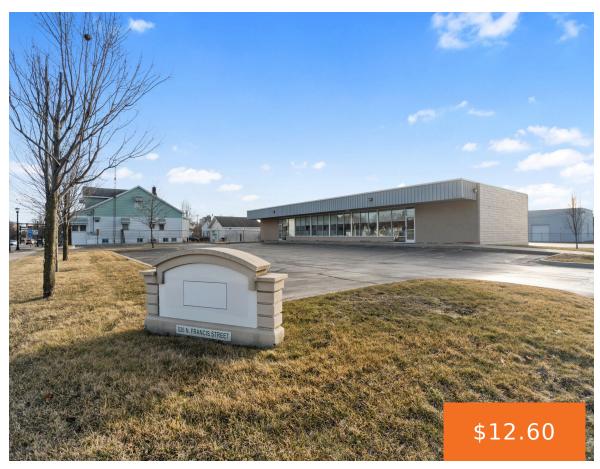

## 826, MARTIN LUTHER KING JR, JACKSON, MI, 49202

https://tuckerbenner.com

Looking for the perfect space for your business? This impressive building offers tons of space, including four private offices, a large open area, and a fully equipped lunchroom. Ideal for administrative offices, professional services, or creative workspaces, this property provides the flexibility to suit your needs. With a modern layout and ample room to grow, [...]

## **Basics**

Category: Commercial Lease Type: Office

Status: Active Bathrooms: 0 baths

**Lot size: 0.4** sq ft **Year built:** 1970

**Lot Size Acres: 0.4** acres **Business Type:** Professional Service, Professional/Office, Retail,

# **Building Details**

**Building Area Total: 4027** sq ft **Construction Materials:** Block, Concrete

**Sewer:** Public, Public Sewer **Heating:** Forced Air

Building Features: Fire Sprinkler, Multi User Area Foundation Details: Slab