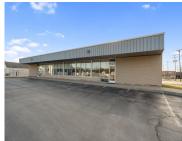

## 826, MARTIN LUTHER KING JR, JACKSON, MI, 49202

https://tuckerbenner.com

Looking for the perfect space for your business? This impressive building offers tons of space, including four private offices, a large open area, and a fully equipped lunchroom. Ideal for administrative offices, professional services, or creative workspaces, this property provides the flexibility to suit your needs. With a modern layout and ample room to grow, [...]

# **Building Details**

**Building Area Total: 4027** sq ft **Construction Materials:** Block, Concrete

**Sewer:** Public, Public Sewer **Heating:** Forced Air

Building Features: Fire Sprinkler, Multi User Area Foundation Details: Slab