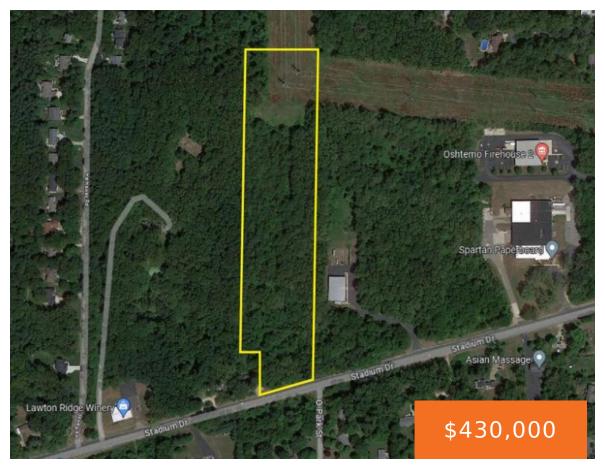

#### 8264, STADIUM, KALAMAZOO, MI, 49009

https://tuckerbenner.com

Hard to find industrial zoned and warehousing land for sale on the Westside of Kalamazoo. The property consists of approximately 9.2 acres with 250′ of frontage. The property has access to municipal water, sewer, gas and electric. The zoning of I-R Industrial allows for many different uses, please see the zoning attachment for more details. [...]

## **Basics**

Category: Commercial Sale Type: Industrial

Status: Active Bathrooms: 0 baths

Lot size: 9.22 sq ft Lot Size Acres: 9.22 acres

**Business Type:** Other, Professional Service, Storage, County: Kalamazoo