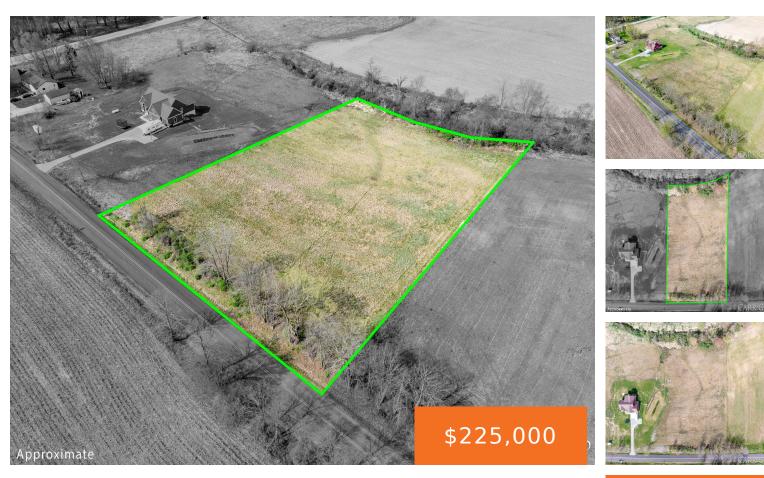

### 8269, PARIS, CALEDONIA, MI, 49316

https://tuckerbenner.com

If you are looking for the ideal location to build your dream home then look no further. This acreage is a beautiful setting. This is the perfect place to design your perfect retreat. Great country views of nature and a creek to the rear. Survey is attached and there is a potential for more land [...]

### **Basics**

Category: Land Status: Active Lot size: 2.78 sq ft County: Kent Type: Acreage Bathrooms: 0 baths Lot Size Acres: 2.78 acres

## **Amenities & Features**

Utilities: Natural Gas Available, Electricity Available, None Waterfront Features:

Stream/Creek

Lot Features: Level, Buildable, Cleared